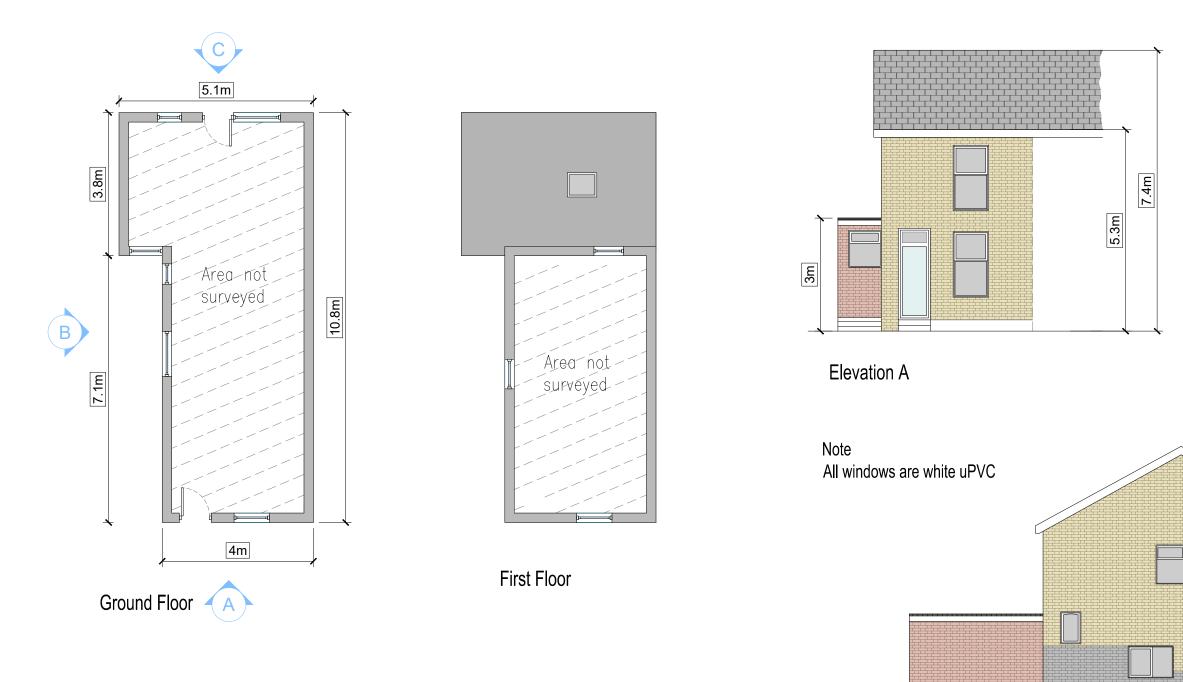

| Client Name : Mr Michael Good                               |                                       |                            |
|-------------------------------------------------------------|---------------------------------------|----------------------------|
| Project Title : 11B New Road, Leigh-on-Sea, Essex, SS9 2EA  |                                       |                            |
| Drawing Name : Existing/Proposed Floor Plans and Elevations |                                       |                            |
| Scale : 1:100 @ A3                                          | Drawn/Checked: ZAH/TWS                | Status : Application Rev : |
| Date : 19 January 2022                                      | Plot Date : 09 February 2022 15:17:02 | Dwg No : 21.7663/E102      |

Note: This drawing is provided for planning application purposes only and should not be used or relied upon for Building Regulations applications or in the use of Construction. All dimensions should be checked on site before the commencement of any works or ordering of materials. Any discrepancies should be reported to Smart Planning Ltd.